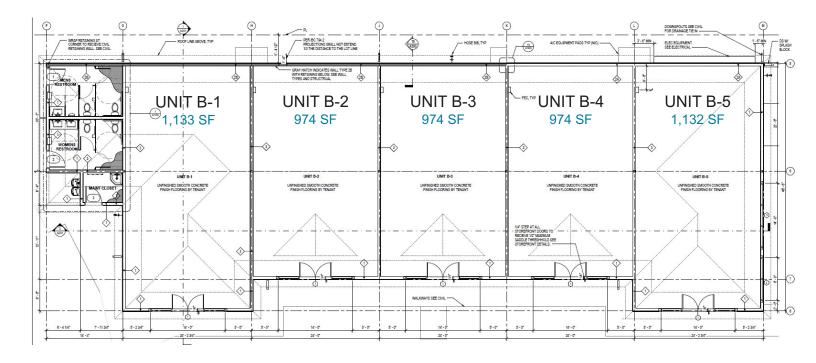

### FEATURES

Plans and permits in place to build 2 single story office buildings included in sales price.

Possible to change plan to build 1 building with large parking lot for medical or heavy parking user.