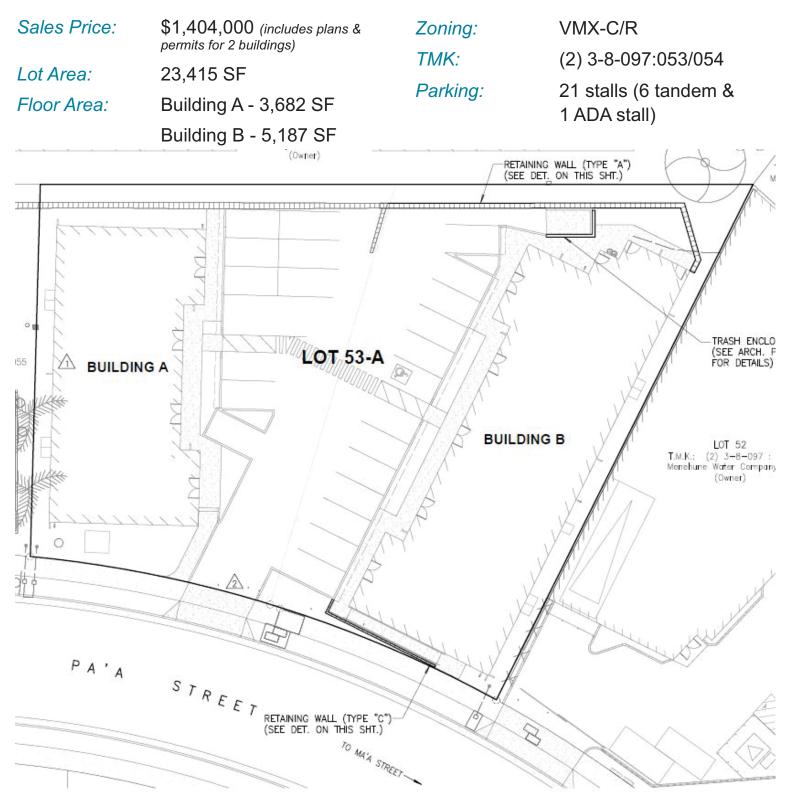

### FEATURES

Plans and permits in place to build 2 single story office buildings included in sales price.

Possible to change plan to build 1 building with large parking lot for medical or heavy parking user.