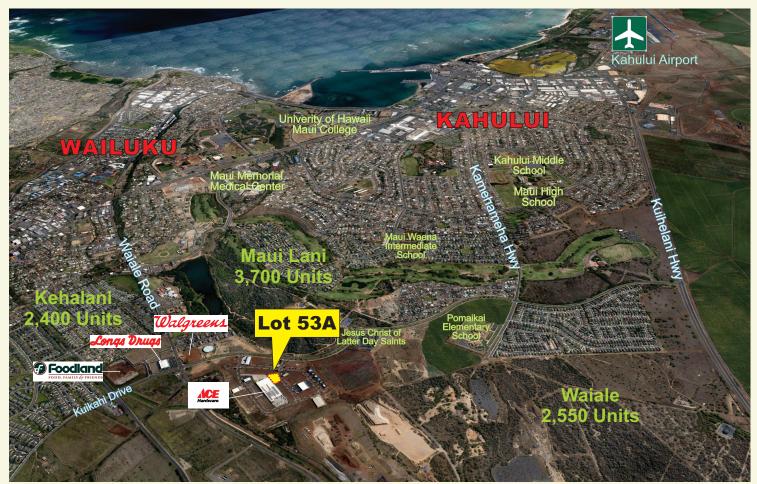

# VILLAGE CENTER

The Dynamic Center of Maui's Premier Master - Planned Community

Fee Simple vacant land parcel in Maui's newest planned community connecting Kahului and Wailuku. Located at the busy intersection of Kuikahi Drive and Waiale Road and across from Walgreens, Longs Drugs and Foodland. The Center's VMX zoning allows for a wide array of uses. Fully entitled, ready-to-build lot with drainage and utilities stubbed to site. Maui Lani's community includes 3,700 homes in its master plan.

### PROPERTY DETAILS

| SALES PRICE | \$1,404,000           |
|-------------|-----------------------|
| ТМК         | (2) 3-8-097:053 & 054 |
| LOT SIZE    | 23,415 SF             |
| ZONING      | VMX-C/R               |